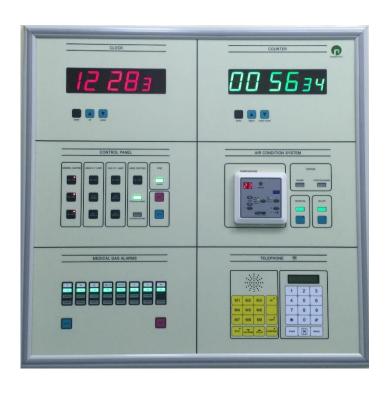

## **Central Control Panel 6 Compartment**

## **Function:**

- Clock
- Timer
- Gas alarm
- Intercom / Telephone
- Temperature control / Humidity display
- Light control

**Model: HP-OR-TCP** 

These systems constitute the information monitoring of the operating room. Every part could be displayed independently by the menu option buttons, in addition to the clock timing system, the rest of the monitoring system are connected by a computer via RS232 port to the underlying hardware interface, by the hardware with computer real-time and high-speed communication, data exchanged to the underlying input/output control electronic components.